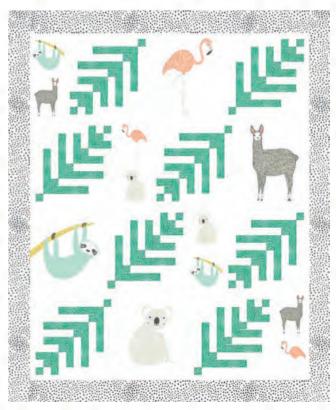

## **AUGUST DELIVERY**

moda
FABRICS + SUPPLIES\*

GB 039 Sloth Sighting - 47" x 50"

GB 040 Patchwork Llama - 55" x 74"

GB 041 Zoology Panel Quilt - 38" x 45" PP Friendly

**GB 042** In The Leaves - 43" x 52"