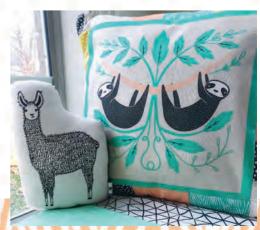

Zoology is a colorful menagerie of Gingiber's sweetest creatures. From sloths to llamas, and flamingos to koalas, these friendly animals adorn panels that will make the perfect centerpieces for any sewing projects. The coordinating fabrics are made to play oh-so-nicely with each other and create a visual delight!

**AUGUST DELIVERY** 

Bring the jungle to your home! With Gingiber's 2 panels you can create pillows and blankets or incorporate them into quilts and so much more. Make it even sweeter with the Snuggles version with a coordinating Fireside backing.