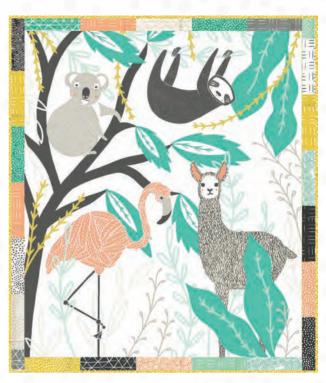

Zoology is a colorful menagerie of Gingiber's sweetest creatures. From sloths to llamas, and flamingos to koalas, these friendly animals adorn panels that will make the perfect centerpieces for any sewing projects. The coordinating fabrics are made to play oh-so-nicely with each other and create a visual delight!

## **AUGUST DELIVERY**

moda
FABRICS + SUPPLIES\*

GB 039 Sloth Sighting - 47" x 50"

GB 040 Patchwork Llama - 55" x 74"

GB 041 Zoology Panel Quilt - 38" x 45" PP Friendly

**GB 042** In The Leaves - 43" x 52"