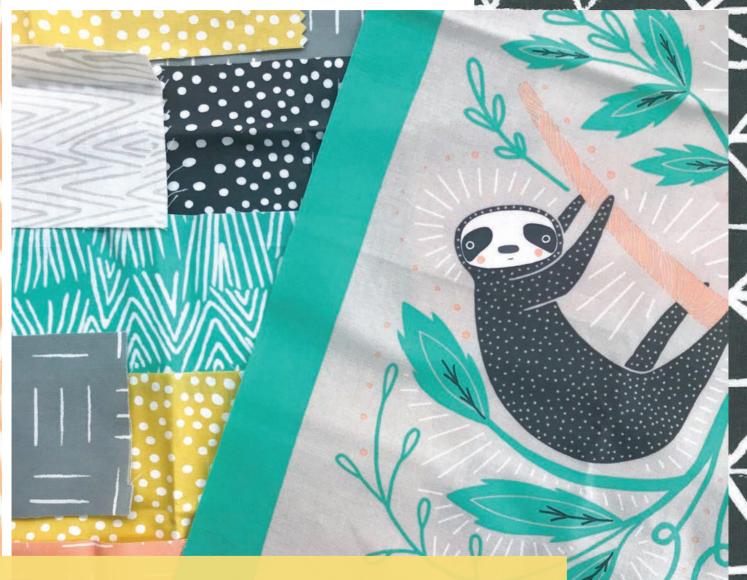

Zoology is a colorful menagerie of Gingiber's sweetest creatures. From sloths to llamas, and flamingos to koalas, these friendly animals adorn panels that will make the perfect centerpieces for any sewing projects. The coordinating fabrics are made to play oh-so-nicely with each other and create a visual delight!