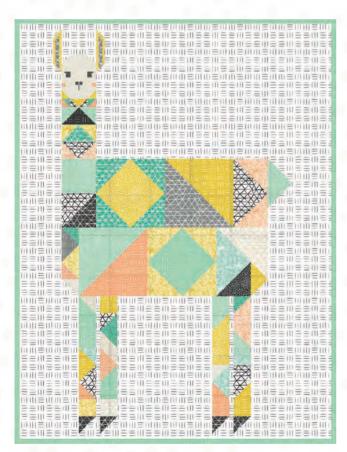

## **AUGUST DELIVERY**

moda
FABRICS + SUPPLIES\*

GB 039 Sloth Sighting - 47" x 50"

GB 040 Patchwork Llama - 55" x 74"

GB 041 Zoology Panel Quilt - 38" x 45" PP Friendly

**GB 042** In The Leaves - 43" x 52"