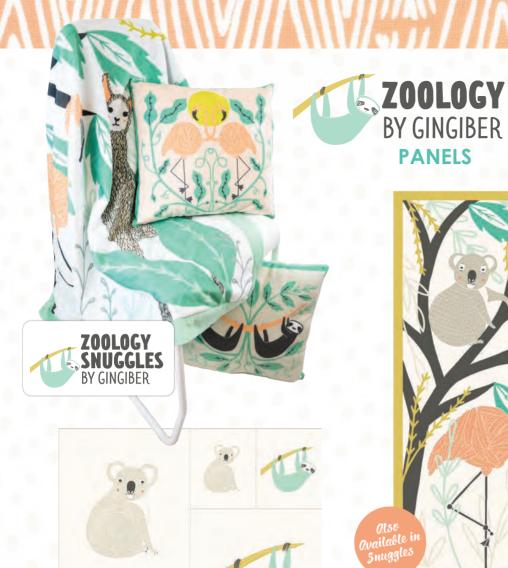

## **AUGUST DELIVERY**

moda
FABRICS + SUPPLIES\*

GB 039 Sloth Sighting - 47" x 50"

GB 040 Patchwork Llama - 55" x 74"

GB 041 Zoology Panel Quilt - 38" x 45" PP Friendly

**GB 042** In The Leaves - 43" x 52"

60" x 60" Cotton 48301 11 100% Cotton

Snuggles 48301 11SN

100% Polyester

Panel reduced to show full 36" x 58" repeat. Large section measures approx. 34.25" x 41.75". Small squares measure 13" x 13".

## Fireside Coordinates

**PANELS** 

60001 43

60001 23

Panel reduced to show full 24" x 44" repeat. Small squares measure 6" x 7". Large squares measure 14" x 12".